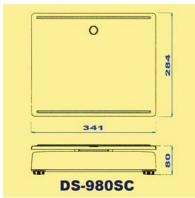

## DS-980 Checkout Scale

Standard tower

Capacity and scale interval

| Capacity | 15Kg | 15Kg | 30lb   |
|----------|------|------|--------|
| Interval | 5g   | 2/5g | 0.01lb |

**Display** Weight: 5 digits **Power Source** DC 12V, 1W **Operating temperature** -10°C to 40°C

**Operating humidity** — Max. 85%RH (Non-condensing)

Compact design available at any installation to limited check-out counter space

DS-980 series consists of 3 major components scale, console and remote display