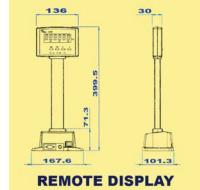

**Operating humidity** — Max. 85%RH (Non-condensing)

Compact design available at any installation to limited check-out counter space

DS-980 series consists of 3 major components scale, console and remote display